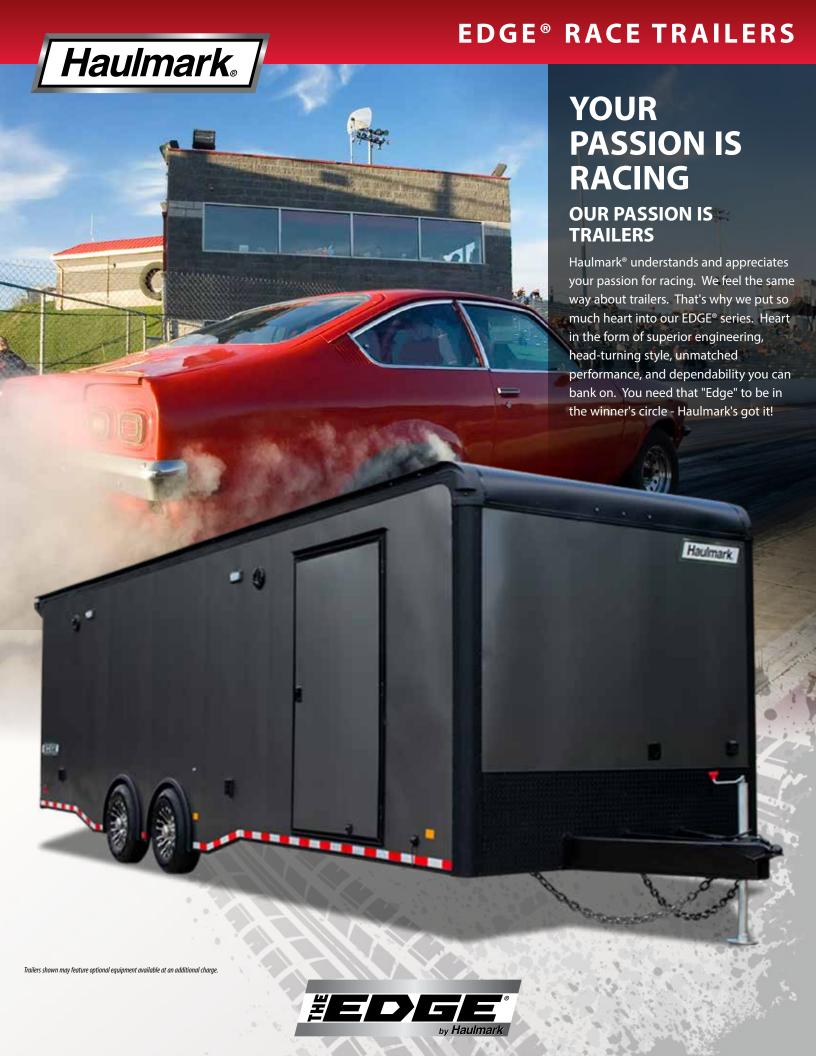

## **SPECIFICATIONS**

|                                          |                                                                                                                                                                                                                                                                                                                                                                                                                                                                                                                                                                                                                                                                                                                                                                                                                                                                                                                                                                                                                                                                                                                                                                                                                                                                                                                                                                                                                                                                                                                                                                                                                                                                                                                                                                                                                                                                                                                                                                                                                                                                                                                                |                           | A STATE OF THE STA |                           |                           |
|------------------------------------------|--------------------------------------------------------------------------------------------------------------------------------------------------------------------------------------------------------------------------------------------------------------------------------------------------------------------------------------------------------------------------------------------------------------------------------------------------------------------------------------------------------------------------------------------------------------------------------------------------------------------------------------------------------------------------------------------------------------------------------------------------------------------------------------------------------------------------------------------------------------------------------------------------------------------------------------------------------------------------------------------------------------------------------------------------------------------------------------------------------------------------------------------------------------------------------------------------------------------------------------------------------------------------------------------------------------------------------------------------------------------------------------------------------------------------------------------------------------------------------------------------------------------------------------------------------------------------------------------------------------------------------------------------------------------------------------------------------------------------------------------------------------------------------------------------------------------------------------------------------------------------------------------------------------------------------------------------------------------------------------------------------------------------------------------------------------------------------------------------------------------------------|---------------------------|--------------------------------------------------------------------------------------------------------------------------------------------------------------------------------------------------------------------------------------------------------------------------------------------------------------------------------------------------------------------------------------------------------------------------------------------------------------------------------------------------------------------------------------------------------------------------------------------------------------------------------------------------------------------------------------------------------------------------------------------------------------------------------------------------------------------------------------------------------------------------------------------------------------------------------------------------------------------------------------------------------------------------------------------------------------------------------------------------------------------------------------------------------------------------------------------------------------------------------------------------------------------------------------------------------------------------------------------------------------------------------------------------------------------------------------------------------------------------------------------------------------------------------------------------------------------------------------------------------------------------------------------------------------------------------------------------------------------------------------------------------------------------------------------------------------------------------------------------------------------------------------------------------------------------------------------------------------------------------------------------------------------------------------------------------------------------------------------------------------------------------|---------------------------|---------------------------|
|                                          |                                                                                                                                                                                                                                                                                                                                                                                                                                                                                                                                                                                                                                                                                                                                                                                                                                                                                                                                                                                                                                                                                                                                                                                                                                                                                                                                                                                                                                                                                                                                                                                                                                                                                                                                                                                                                                                                                                                                                                                                                                                                                                                                | EGP8520T3                 | EGP8524T3                                                                                                                                                                                                                                                                                                                                                                                                                                                                                                                                                                                                                                                                                                                                                                                                                                                                                                                                                                                                                                                                                                                                                                                                                                                                                                                                                                                                                                                                                                                                                                                                                                                                                                                                                                                                                                                                                                                                                                                                                                                                                                                      | EGP8528T4                 | EGP8532R4                 |
| Body:                                    | Length<br>Width                                                                                                                                                                                                                                                                                                                                                                                                                                                                                                                                                                                                                                                                                                                                                                                                                                                                                                                                                                                                                                                                                                                                                                                                                                                                                                                                                                                                                                                                                                                                                                                                                                                                                                                                                                                                                                                                                                                                                                                                                                                                                                                | 20' 0"<br>8' 4"           | 24' 0"<br>8' 4"                                                                                                                                                                                                                                                                                                                                                                                                                                                                                                                                                                                                                                                                                                                                                                                                                                                                                                                                                                                                                                                                                                                                                                                                                                                                                                                                                                                                                                                                                                                                                                                                                                                                                                                                                                                                                                                                                                                                                                                                                                                                                                                | 28' 0"<br>8' 4"           | 32' 0"<br>8' 4"           |
| Overall:                                 | Length<br>Width<br>Height (to top of roof vent)                                                                                                                                                                                                                                                                                                                                                                                                                                                                                                                                                                                                                                                                                                                                                                                                                                                                                                                                                                                                                                                                                                                                                                                                                                                                                                                                                                                                                                                                                                                                                                                                                                                                                                                                                                                                                                                                                                                                                                                                                                                                                | 24' 7"<br>8' 6"<br>9' 1"  | 28' 7"<br>8' 6"<br>9' 1"                                                                                                                                                                                                                                                                                                                                                                                                                                                                                                                                                                                                                                                                                                                                                                                                                                                                                                                                                                                                                                                                                                                                                                                                                                                                                                                                                                                                                                                                                                                                                                                                                                                                                                                                                                                                                                                                                                                                                                                                                                                                                                       | 32' 7"<br>8' 6"<br>9' 3"  | 36' 7"<br>8' 6"<br>9' 3"  |
| Interior:                                | Length<br>Width<br>Height                                                                                                                                                                                                                                                                                                                                                                                                                                                                                                                                                                                                                                                                                                                                                                                                                                                                                                                                                                                                                                                                                                                                                                                                                                                                                                                                                                                                                                                                                                                                                                                                                                                                                                                                                                                                                                                                                                                                                                                                                                                                                                      | 19' 8"<br>8' 1"<br>6' 10" | 23' 8"<br>8' 1"<br>6' 10"                                                                                                                                                                                                                                                                                                                                                                                                                                                                                                                                                                                                                                                                                                                                                                                                                                                                                                                                                                                                                                                                                                                                                                                                                                                                                                                                                                                                                                                                                                                                                                                                                                                                                                                                                                                                                                                                                                                                                                                                                                                                                                      | 27' 8"<br>8' 1"<br>6' 10" | 31' 8"<br>8' 1"<br>6' 10" |
| Width Between Wheel Boxes                |                                                                                                                                                                                                                                                                                                                                                                                                                                                                                                                                                                                                                                                                                                                                                                                                                                                                                                                                                                                                                                                                                                                                                                                                                                                                                                                                                                                                                                                                                                                                                                                                                                                                                                                                                                                                                                                                                                                                                                                                                                                                                                                                | 83"                       | 83"                                                                                                                                                                                                                                                                                                                                                                                                                                                                                                                                                                                                                                                                                                                                                                                                                                                                                                                                                                                                                                                                                                                                                                                                                                                                                                                                                                                                                                                                                                                                                                                                                                                                                                                                                                                                                                                                                                                                                                                                                                                                                                                            | 83"                       | 83"                       |
| Height of Wheel Box from Floor           |                                                                                                                                                                                                                                                                                                                                                                                                                                                                                                                                                                                                                                                                                                                                                                                                                                                                                                                                                                                                                                                                                                                                                                                                                                                                                                                                                                                                                                                                                                                                                                                                                                                                                                                                                                                                                                                                                                                                                                                                                                                                                                                                | 10"                       | 10"                                                                                                                                                                                                                                                                                                                                                                                                                                                                                                                                                                                                                                                                                                                                                                                                                                                                                                                                                                                                                                                                                                                                                                                                                                                                                                                                                                                                                                                                                                                                                                                                                                                                                                                                                                                                                                                                                                                                                                                                                                                                                                                            | 10"                       | 10"                       |
| Platform Height at Beavertail            |                                                                                                                                                                                                                                                                                                                                                                                                                                                                                                                                                                                                                                                                                                                                                                                                                                                                                                                                                                                                                                                                                                                                                                                                                                                                                                                                                                                                                                                                                                                                                                                                                                                                                                                                                                                                                                                                                                                                                                                                                                                                                                                                | 19"                       | 19"                                                                                                                                                                                                                                                                                                                                                                                                                                                                                                                                                                                                                                                                                                                                                                                                                                                                                                                                                                                                                                                                                                                                                                                                                                                                                                                                                                                                                                                                                                                                                                                                                                                                                                                                                                                                                                                                                                                                                                                                                                                                                                                            | 21"                       | 21"                       |
| Torflex® Suspension E-Z Lube® Axles: Qty |                                                                                                                                                                                                                                                                                                                                                                                                                                                                                                                                                                                                                                                                                                                                                                                                                                                                                                                                                                                                                                                                                                                                                                                                                                                                                                                                                                                                                                                                                                                                                                                                                                                                                                                                                                                                                                                                                                                                                                                                                                                                                                                                | Tandem                    | Tandem                                                                                                                                                                                                                                                                                                                                                                                                                                                                                                                                                                                                                                                                                                                                                                                                                                                                                                                                                                                                                                                                                                                                                                                                                                                                                                                                                                                                                                                                                                                                                                                                                                                                                                                                                                                                                                                                                                                                                                                                                                                                                                                         | Tandem                    | Triple                    |
| Electric Brakes with Breakaway Kit       |                                                                                                                                                                                                                                                                                                                                                                                                                                                                                                                                                                                                                                                                                                                                                                                                                                                                                                                                                                                                                                                                                                                                                                                                                                                                                                                                                                                                                                                                                                                                                                                                                                                                                                                                                                                                                                                                                                                                                                                                                                                                                                                                | Electric Drum             | Electric Drum                                                                                                                                                                                                                                                                                                                                                                                                                                                                                                                                                                                                                                                                                                                                                                                                                                                                                                                                                                                                                                                                                                                                                                                                                                                                                                                                                                                                                                                                                                                                                                                                                                                                                                                                                                                                                                                                                                                                                                                                                                                                                                                  | Electric Drum             | Electric Drum             |
| Radial Tire S<br>Tire Load Ra            |                                                                                                                                                                                                                                                                                                                                                                                                                                                                                                                                                                                                                                                                                                                                                                                                                                                                                                                                                                                                                                                                                                                                                                                                                                                                                                                                                                                                                                                                                                                                                                                                                                                                                                                                                                                                                                                                                                                                                                                                                                                                                                                                | ST225/75R15<br>E          | ST225/75R15<br>E                                                                                                                                                                                                                                                                                                                                                                                                                                                                                                                                                                                                                                                                                                                                                                                                                                                                                                                                                                                                                                                                                                                                                                                                                                                                                                                                                                                                                                                                                                                                                                                                                                                                                                                                                                                                                                                                                                                                                                                                                                                                                                               | ST235/80R16<br>E          | ST235/80R16<br>E          |
| Hitch Ball Size                          |                                                                                                                                                                                                                                                                                                                                                                                                                                                                                                                                                                                                                                                                                                                                                                                                                                                                                                                                                                                                                                                                                                                                                                                                                                                                                                                                                                                                                                                                                                                                                                                                                                                                                                                                                                                                                                                                                                                                                                                                                                                                                                                                | 2-5/16"                   | 2-5/16"                                                                                                                                                                                                                                                                                                                                                                                                                                                                                                                                                                                                                                                                                                                                                                                                                                                                                                                                                                                                                                                                                                                                                                                                                                                                                                                                                                                                                                                                                                                                                                                                                                                                                                                                                                                                                                                                                                                                                                                                                                                                                                                        | 2-5/16"                   | 2-5/16"                   |
| Hitch Height to Top of Ball              |                                                                                                                                                                                                                                                                                                                                                                                                                                                                                                                                                                                                                                                                                                                                                                                                                                                                                                                                                                                                                                                                                                                                                                                                                                                                                                                                                                                                                                                                                                                                                                                                                                                                                                                                                                                                                                                                                                                                                                                                                                                                                                                                | 20"                       | 20"                                                                                                                                                                                                                                                                                                                                                                                                                                                                                                                                                                                                                                                                                                                                                                                                                                                                                                                                                                                                                                                                                                                                                                                                                                                                                                                                                                                                                                                                                                                                                                                                                                                                                                                                                                                                                                                                                                                                                                                                                                                                                                                            | 22"                       | 22"                       |
| Hitch Weight (% of Curb Weight)          |                                                                                                                                                                                                                                                                                                                                                                                                                                                                                                                                                                                                                                                                                                                                                                                                                                                                                                                                                                                                                                                                                                                                                                                                                                                                                                                                                                                                                                                                                                                                                                                                                                                                                                                                                                                                                                                                                                                                                                                                                                                                                                                                | 10% - 15%                 | 10% - 15%                                                                                                                                                                                                                                                                                                                                                                                                                                                                                                                                                                                                                                                                                                                                                                                                                                                                                                                                                                                                                                                                                                                                                                                                                                                                                                                                                                                                                                                                                                                                                                                                                                                                                                                                                                                                                                                                                                                                                                                                                                                                                                                      | 10% - 15%                 | 10% - 15%                 |
| GVWR                                     |                                                                                                                                                                                                                                                                                                                                                                                                                                                                                                                                                                                                                                                                                                                                                                                                                                                                                                                                                                                                                                                                                                                                                                                                                                                                                                                                                                                                                                                                                                                                                                                                                                                                                                                                                                                                                                                                                                                                                                                                                                                                                                                                | 9,900 lbs.                | 9,900 lbs.                                                                                                                                                                                                                                                                                                                                                                                                                                                                                                                                                                                                                                                                                                                                                                                                                                                                                                                                                                                                                                                                                                                                                                                                                                                                                                                                                                                                                                                                                                                                                                                                                                                                                                                                                                                                                                                                                                                                                                                                                                                                                                                     | 12,000 lbs.               | 18,000 lbs.               |
| Rear Ramp Door Opening - Width x Height  |                                                                                                                                                                                                                                                                                                                                                                                                                                                                                                                                                                                                                                                                                                                                                                                                                                                                                                                                                                                                                                                                                                                                                                                                                                                                                                                                                                                                                                                                                                                                                                                                                                                                                                                                                                                                                                                                                                                                                                                                                                                                                                                                | 96" x 78"                 | 96" x 78"                                                                                                                                                                                                                                                                                                                                                                                                                                                                                                                                                                                                                                                                                                                                                                                                                                                                                                                                                                                                                                                                                                                                                                                                                                                                                                                                                                                                                                                                                                                                                                                                                                                                                                                                                                                                                                                                                                                                                                                                                                                                                                                      | 96" x 78"                 | 96" x 78"                 |
| 12v Male Connection                      |                                                                                                                                                                                                                                                                                                                                                                                                                                                                                                                                                                                                                                                                                                                                                                                                                                                                                                                                                                                                                                                                                                                                                                                                                                                                                                                                                                                                                                                                                                                                                                                                                                                                                                                                                                                                                                                                                                                                                                                                                                                                                                                                | 7-way                     | 7-way                                                                                                                                                                                                                                                                                                                                                                                                                                                                                                                                                                                                                                                                                                                                                                                                                                                                                                                                                                                                                                                                                                                                                                                                                                                                                                                                                                                                                                                                                                                                                                                                                                                                                                                                                                                                                                                                                                                                                                                                                                                                                                                          | 7-way                     | 7-way                     |
| Tube Main Rails                          |                                                                                                                                                                                                                                                                                                                                                                                                                                                                                                                                                                                                                                                                                                                                                                                                                                                                                                                                                                                                                                                                                                                                                                                                                                                                                                                                                                                                                                                                                                                                                                                                                                                                                                                                                                                                                                                                                                                                                                                                                                                                                                                                | 2" x 6"                   | 2" x 6"                                                                                                                                                                                                                                                                                                                                                                                                                                                                                                                                                                                                                                                                                                                                                                                                                                                                                                                                                                                                                                                                                                                                                                                                                                                                                                                                                                                                                                                                                                                                                                                                                                                                                                                                                                                                                                                                                                                                                                                                                                                                                                                        | 2" x 8"                   | 2" x 8"                   |
| Beavertail                               |                                                                                                                                                                                                                                                                                                                                                                                                                                                                                                                                                                                                                                                                                                                                                                                                                                                                                                                                                                                                                                                                                                                                                                                                                                                                                                                                                                                                                                                                                                                                                                                                                                                                                                                                                                                                                                                                                                                                                                                                                                                                                                                                | 48"                       | 48"                                                                                                                                                                                                                                                                                                                                                                                                                                                                                                                                                                                                                                                                                                                                                                                                                                                                                                                                                                                                                                                                                                                                                                                                                                                                                                                                                                                                                                                                                                                                                                                                                                                                                                                                                                                                                                                                                                                                                                                                                                                                                                                            | 72"                       | 72"                       |
|                                          | The second secon |                           |                                                                                                                                                                                                                                                                                                                                                                                                                                                                                                                                                                                                                                                                                                                                                                                                                                                                                                                                                                                                                                                                                                                                                                                                                                                                                                                                                                                                                                                                                                                                                                                                                                                                                                                                                                                                                                                                                                                                                                                                                                                                                                                                |                           |                           |